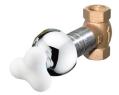

## Water Valve (Hot Only) 6903-VB-80CP

## **INTRODUCTION:**

The design team of the STORY faucet hopes to return to the beginning point and try to find the original beauty, which is why the STORY series faucet was born.

The single-hot valve body is dominated by the lovely ball shape, and the cloud-shaped ceramic handle enhances the exquisiteness and beauty of the appearance. Color marking design considerately reminds the users about hot and cold water control.

## **DESCRIPTION:**

- 1.Simple and adorable shape is without extra joints.
- 2. Thread of the body connector: 1/2-14 NPT.
- 3. The body of valve should be concealed in the wall beforehand with 1" adjusting space.
- 4. Porcelain handles made by high pressure molding is against UV and color fading.
- 5.Brass with Chrome plated finish meets ASTM-SC2 standard.
- 6.Casting material meets ISO CuZn40Pb Standard.