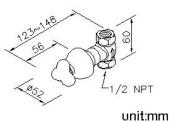

## **DESCRIPTION:**

- 1.Simple and adorable shape is without extra joints.
- 2. Thread of the body connector: 1/2-14 NPT.
- 3. The body of valve should be concealed in the wall beforehand with 1" adjusting space.
- 4. Porcelain handles made by high pressure molding is against UV and color fading.
- 5.Brass with Chrome plated finish meets ASTM-SC2 standard.
- 6.Casting material meets ISO CuZn40Pb Standard.