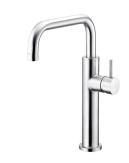

# Kitchen Faucet 6770-96-80S1

### **INTRODUCTION:**

Inspired by the main design conception of "Less is More" Still One used brief lines and a simple model to integrate the practicality and elegance with the concise design style. It also fits for the general kitchen arrangement- small and saving space. The product is made of lead-free brass or stainless steel, which both meet NSF Standard.

### **DESCRIPTION:**

- 1.Stainless Steel material has character of acid-resisting, heat-resistant and erode-resisting and surface with brushed finish could increase durability.
- 2. Swiveling spout has passed up to 50,000 turns test.
- 3. Ceramic valve with CERAMTEC ceramic disc / (Germany)
- 4.Handle can be moved up to 25° to adjust water flow from closed position, hot and cold water control by swinging handle 45°.
- 5. Stainless steel braided hose with SANTOPRENE tube (meets NSF approval), can be stood 15Kg/cm2 water pressure and 120°C heat.
- 6.Stainless steel braided hose with M10 x 1.0mm (Male thread connect to faucet body) and 1/2"-14NPSM (Female thread connect to water supplier system).
- 7. Aerator with removable flow restrictor (2.2 GPM max.).