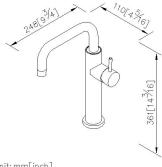

, which both meet NSF Standard.



### **DESCRIPTION:**

- 1.Stainless Steel material has character of acid-resisting, heat-resistant and erode-resisting and surface with brushed finish could increase durability.
- 2. Swiveling spout has passed up to 50,000 turns test.
- 3. Ceramic valve with CERAMTEC ceramic disc / (Germany)
- 4.Handle can be moved up to 25° to adjust water flow from closed position, hot and cold water control by swinging handle 45°.
- 5. Stainless steel braided hose with SANTOPRENE tube (meets NSF approval), can be stood 15Kg/cm2 water pressure and 120°C heat.
- 6.Stainless steel braided hose with M10 x 1.0mm (Male thread connect to faucet body) and 1/2"-14NPSM (Female thread connect to water supplier system).
- 7. Aerator with removable flow restrictor (2.2 GPM max.).



unit: mm[inch]

#### Certifictaion:



## **Fixing Kits:**

Mounting Bolt\*1 Rubber Washer\*1 Nut\*1 Bracket\*1

## AWARD: